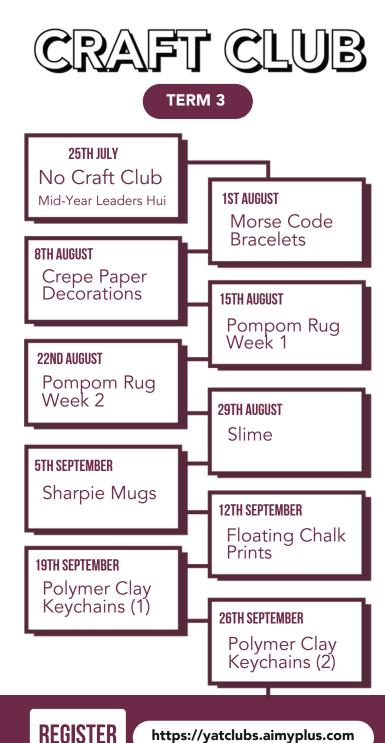

# CRAFT CLUB

**THURSDAYS** 4:00-5.30pm

**YOUTHALIVETRUSTNZ** 

www.yat.org.nz

### WHEN & WHERE

Craft Club runs on Thursdays from 4:00pm -5:30pm during school terms.

Entry through 111 Seaview Road or 68 Beresford Street

Our offices and programs are based at Grace Vineyard Beach Campus, 111 Seaview Road, New Brighton.

#### REGISTRATION

You can register at https://yatclubs.aimyplus.com

If you have booked before, use your same email address and password to log-in. If you've not registered for YAT programmes before, click 'New Parent', then complete your profile before making a booking.