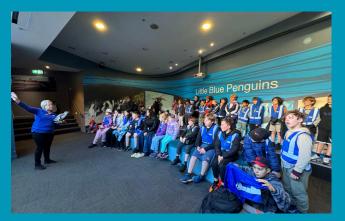

YAT is a Christian kaupapa organisation, and our programmes share a short 'Thought for the Day' in the form of a Bible story, Christian value or video. Nobody has to do or say anything, it's just an educational opportunity to learn what Christians believe. Updates and photos are shared on our Youth Alive Trust Facebook page.