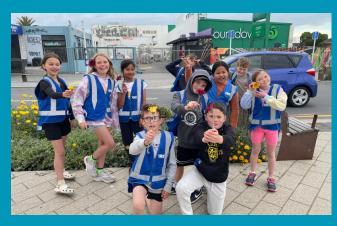

YAT is a Christian kaupapa organisation, and our programmes share a short 'Thought for the Day' in the form of a Bible story, Christian value or video. Nobody has to do or say anything, it's just an educational opportunity to learn what Christians believe. Updates and photos are shared on our Youth Alive Trust Facebook page.