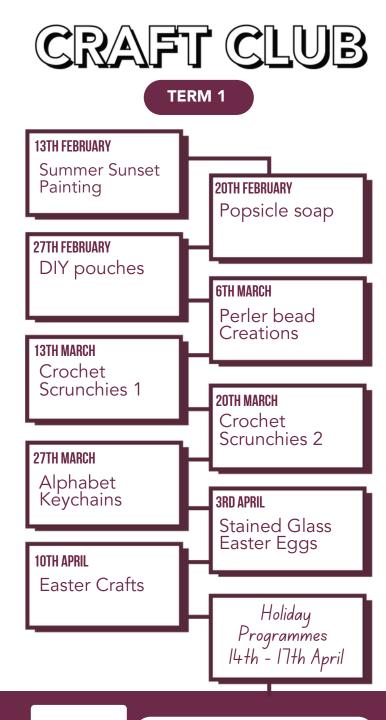

# CRAFT CLUB

**THURSDAYS** 4:00-5.30pm

**YOUTHALIVETRUSTNZ** 

www.yat.org.nz

## **WHAT**

Craft Club gets you mixing, matching, experimenting and creating with all sort of materials! Guaranteed entertainment and laughs with crazy leaders! Be prepared for fun times! It's a great way to find new hobbies, make gifts and decorations for your room!

## WHEN & WHERE

Craft Club runs on Thursdays from 4:00pm - 5:30pm during school terms.

Our offices and programs are based at Grace Vineyard Beach Campus, 111 Seaview Road, New Brighton.