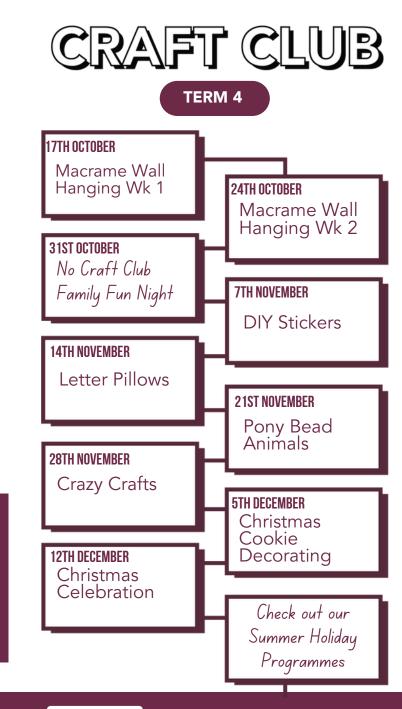

#### WHEN & WHERE

Craft Club runs on Thursdays from 4:00pm - 5:30pm during school terms.

Entry through 111 Seaview Road or 68 Beresford Street.

Our offices and programs are based at Grace Vineyard Beach Campus, 111 Seaview Road, New Brighton.