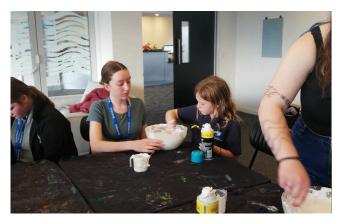

### WHAT

Craft Club gets you mixing, matching, experimenting and creating with all sort of materials! Guaranteed entertainment and laughs with crazy leaders! Be prepared for fun times! It's a great way to find new hobbies, make gifts and decorations for your room!